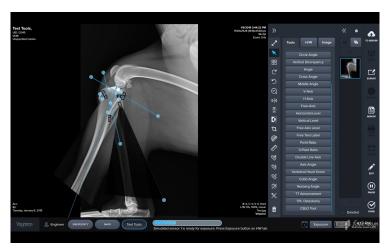

## **Advanced Veterinary Tools:**

- Cobb Angle
- Vertebral Heart Score
- Norbert Angle
- TT Advancement
- TPL Osteotomy
- CBLO