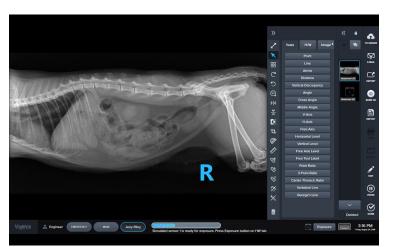

### **Standard Tools:**

- Point
- Line
- Arrow
- Distance
- Circle
- 3 Point Circle
- Circle Angle
- Middle Angle
- Horizontal Axis
- Vertical Axis
- Free Axis
- Horizontal Level
- Vertical Level
- Free Axis Level
- Free Text Label
- Point Ratio
- 3 Point Ratio
- Cardio-Thoracic Ratio
- Leg Length Discrepancy
- Femoral Symmetry
- Acetabular Angle
- Meta-Diaphyseal Angle
- Illiac Angle
- Double Line Axis
- Center Edge Angle
- PMAA / DMAA
- Axis Angle
- IMA / HVA
- Free Rotate