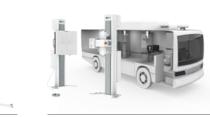

## **Digital Radiography System**

**GXR-SD Series**DR System with Single/Dual/Triple Detectors

Floor-Ceiling Rail Type Floor Mounted Type

Chest and Chiropractic

Auto Postitioning System

Mobile Imaging Van

DIAMOND DIAMOND - 5A/6A/8A