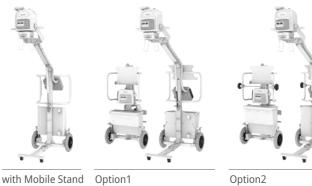

## **Portable X-ray System**

JADE

**Veterinary X-ray System** 

DR System VXR-E/EC + AcquiDR VXR + AcquiDR

For more information, please visit drgem.co.kr

JADE with Portable Stand