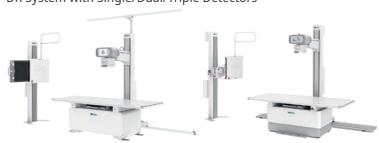

## **Digital Radiography System**

**GXR-SD Series**DR System with Single/Dual/Triple Detectors

Floor-Ceiling Rail Type Floor Mounted Type

Chest and Chiropractic

Auto Postitioning System

Mobile Imaging Van

DIAMOND DIAMOND - 5A/6A/8A