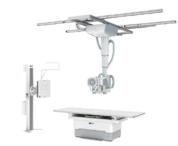

## **Digital Radiography System**

**GXR-SD Series**DR System with Single/Dual/Triple Detectors

Floor-Ceiling Rail Type Floor Mounted Type

Chest and Chiropractic

Auto Postitioning System

Mobile Imaging Van

DIAMOND DIAMOND - 5A/6A/8A