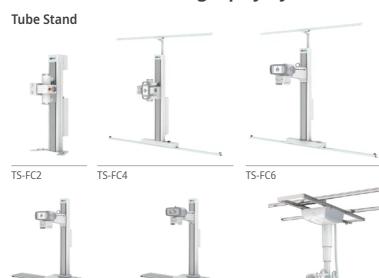

### **Conventional Radiography System**

#### **Wall Bucky Stand**

TS-FM6

PDT-1

**GXR-S Series** 

PBT-6 / PBT-6 Premium

Ceiling Suspended Type

TS-FM6 Premium

**Patient Table** 

**GXR-ES Series** 

**GXR-S Premium** 

Floor Mounted Type