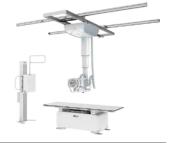

#### **Wall Bucky Stand**

TS-FM6

PDT-1

**GXR-S Series** 

PBT-6 / PBT-6 Premium

Ceiling Suspended Type

TS-FM6 Premium

**Patient Table** 

**GXR-ES Series** 

**GXR-S Premium** 

Floor Mounted Type