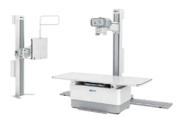

### **Conventional Radiography System**

#### **Wall Bucky Stand**

TS-FM6

PDT-1

**GXR-S Series** 

PBT-6 / PBT-6 Premium

Ceiling Suspended Type

TS-FM6 Premium

**Patient Table** 

**GXR-ES Series** 

**GXR-S Premium** 

Floor Mounted Type