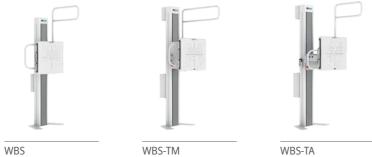

#### **Wall Bucky Stand**

TS-FM6

PDT-1

**GXR-S Series** 

PBT-6 / PBT-6 Premium

Ceiling Suspended Type

TS-FM6 Premium

**Patient Table** 