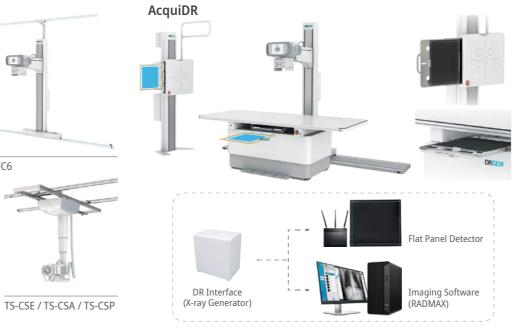

## **Digital Radiography System**

**GXR-SD Series**DR System with Single/Dual/Triple Detectors

Floor-Ceiling Rail Type Floor Mounted Type

Chest and Chiropractic

Auto Postitioning System

Mobile Imaging Van

DIAMOND DIAMOND - 5A/6A/8A