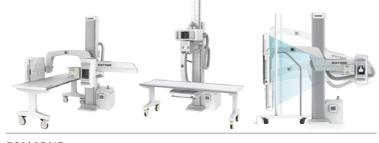

## **Digital Radiography System**

**GXR-SD Series**DR System with Single/Dual/Triple Detectors

Floor-Ceiling Rail Type Floor Mounted Type

Chest and Chiropractic

Auto Postitioning System

Mobile Imaging Van

DIAMOND DIAMOND - 5A/6A/8A