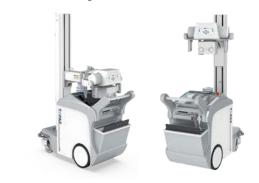

**Capacitor Powerd** GXR-C32/C40/C52



Standalone (UPS) GXR-U32/U40

#### Console



Membrane Console



**Touch Console** 

DXC-RMH

### X-ray Tube



DXT - 8M/10M/11M/12M/14U/15U

# X-ray Collimator



DXC-RML

### **Conventional Radiography System**



#### **Wall Bucky Stand**

TS-FM6



PDT-1

**GXR-S Series** 

PBT-6 / PBT-6 Premium

Ceiling Suspended Type

TS-FM6 Premium

**Patient Table** 









**GXR-ES Series** 



**GXR-S Premium** 



Floor Mounted Type

## **DR Upgrade Solution by Retrofit**



## **Digital Radiography System**

**GXR-SD Series**DR System with Single/Dual/Triple Detectors



Floor-Ceiling Rail Type Floor Mounted Type







Chest and Chiropractic



Auto Postitioning System



Mobile Imaging Van



DIAMOND DIAMOND - 5A/6A/8A

### **Mobile DR System**



**TOPAZ** TOPAZ - 32D/40D

## **Portable X-ray System**

JADE



**Veterinary X-ray System** 



DR System VXR-E/EC + AcquiDR VXR + AcquiDR





For more information, please visit drgem.co.kr

JADE with Portable Stand