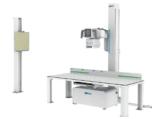

### **Conventional Radiography System**

#### **Wall Bucky Stand**

TS-FM6

PDT-1

**GXR-S Series** 

PBT-6 / PBT-6 Premium

Ceiling Suspended Type

TS-FM6 Premium

**Patient Table** 

**GXR-ES Series** 

**GXR-S Premium** 

Floor Mounted Type