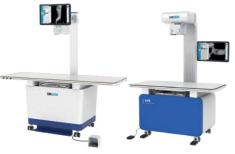

#### **Wall Bucky Stand**

TS-FM6

PDT-1

**GXR-S Series** 

PBT-6 / PBT-6 Premium

Ceiling Suspended Type

TS-FM6 Premium

**Patient Table** 

**GXR-ES Series** 

**GXR-S Premium** 

Floor Mounted Type