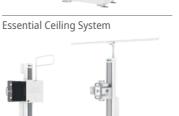

#### **Wall Bucky Stand**

TS-FM6

PDT-1

**GXR-S Series** 

PBT-6 / PBT-6 Premium

Ceiling Suspended Type

TS-FM6 Premium

**Patient Table** 