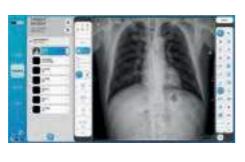

# Full Featured Imaging Software & Excellent Digital Image Processing

With a high-performance, built-in touchscreen, TOPAZ offers a user-friendly interface and powerful software for easy operation and increased workflow. The anatomical view-based digital image processing automatically optimizes and enhances the quality of the image, with automatic image storage and print with DICOM 3.0 networking capability, increasing exam throughput and decreasing examination time.

- Provides convenient user interface and easy operation
- Anatomical view-based digital image processing
- Radiographic stand and automatic collimator control function
- DICOM 3.0 networking interface features include: worklist, print, store, and query for integration with any PACS or RIS