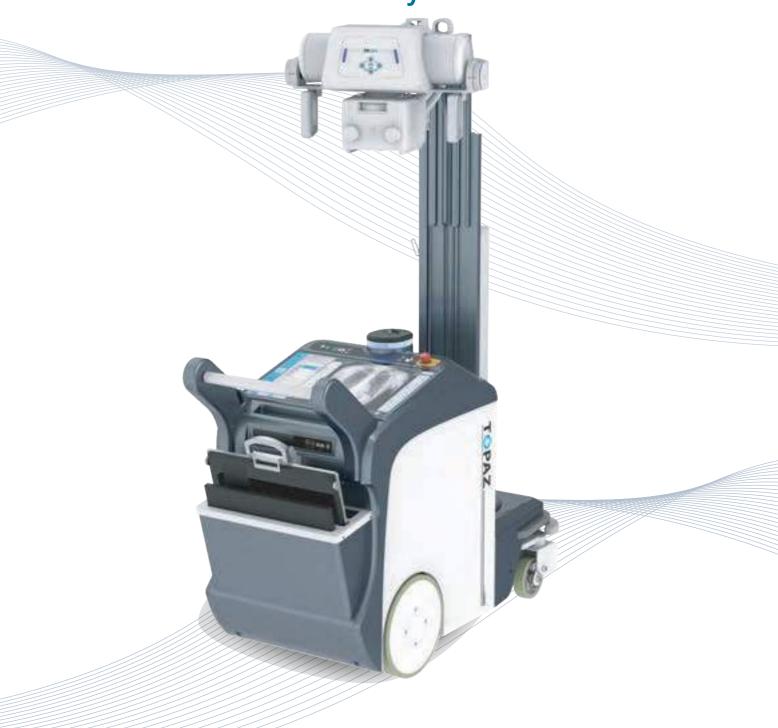

# **TOPAZ**

Mobile DR System

# Mobile DR System

**Optimized Image Quality** 

# It begins with Advanced Technology

Integrating high technology and over a decade of experience in conventional and digital radiography systems, DRGEM's TOPAZ is a state-of-the-art mobile digital radiography system, designed with maximum comfort for patients and users in mind. From its user-friendly software to smooth movements, TOPAZ is made to improve your workflow and provide you with high-quality images.