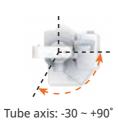

Column Rotation: ±325°

# **Specification**

### X-ray System

| Model         | TOPAZ-32D        | TOPAZ-40D   |
|---------------|------------------|-------------|
| Output Rating | 32kW             | 40kW        |
| kV Range      | 40~125kV / 150kV |             |
| mA Range      | 10 to 400mA      | 10 to 500mA |
| mAs Range     | 0.1 to 500mAs    |             |

### Digital Flat-panel Detector

|              | 12x10inch |
|--------------|-----------|
| Size         | 14x17inch |
|              | 17x17inch |
| Scintillator | CsI       |
| Туре         | Wireless  |

### **DRGEM Customer Service Center**

#### • 24/7 Support

DRGEM's Customer Service team is available 24/7, 365 days a year\* via e-mail or Skype to support clients whenever they need.

#### • Remote Diagnosis

Remo