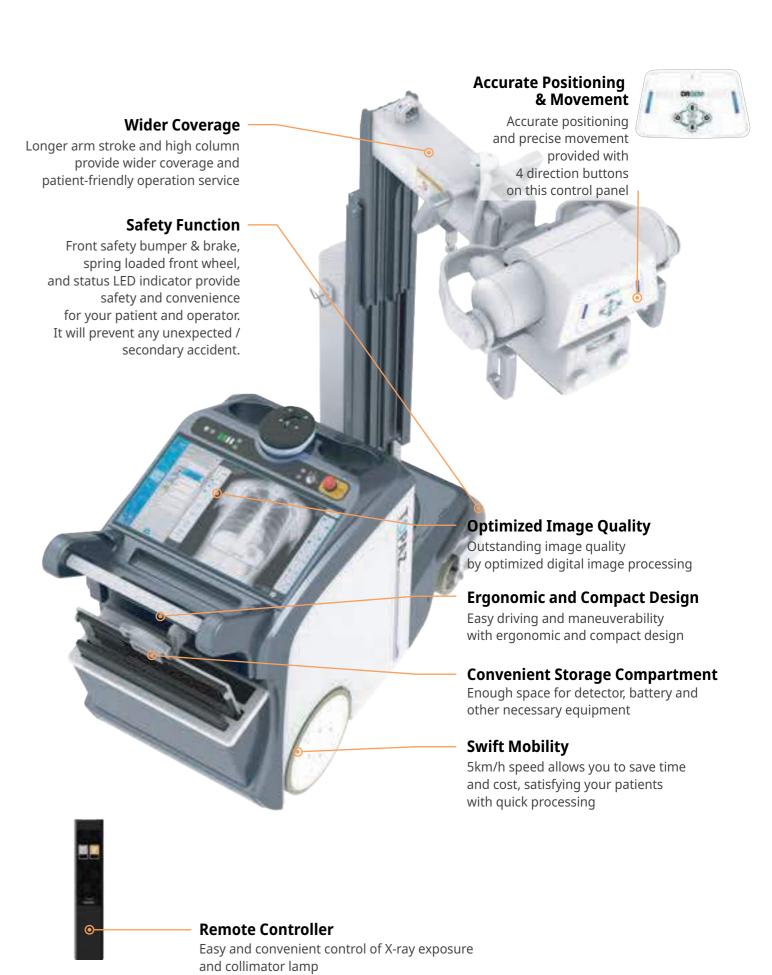

# Wider Coverage & Better Workflow

TOPAZ Series drgem.co.kr

# Mobile DR System

**Optimized Image Quality** 

# It begins with Advanced Technology

Integrating high technology and over a decade of experience in conventional and digital radiography systems, DRGEM's TOPAZ is a state-of-the-art mobile digital radiography system, designed with maximum comfort for patients and users in mind. From its user-friendly software to smooth movements, TOPAZ is made to improve your workflow and provide you with high-quality images.

# Full Featured Imaging Software & Excellent Digital Image Processing

With a high-performance, built-in touchscreen, TOPAZ offers a user-friendly interface and powerful software for easy operation and increased workflow. The anatomical view-based digital image processing automatically optimizes and enhances the quality of the image, with automatic image storage and print with DICOM 3.0 networking capability, increasing exam throughput and decreasing examination time.

- Provides convenient user interface and easy operation
- Anatomical view-based digital image processing
- Radiographic stand and automatic collimator control function
- DICOM 3.0 networking interface features include: worklist, print, store, and query for integration with any PACS or RIS