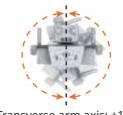

Column Rotation: ±325°

# **Specification**

### X-ray System

| Model         | TOPAZ-32D        | TOPAZ-40D   |
|---------------|------------------|-------------|
| Output Rating | 32kW             | 40kW        |
| kV Range      | 40~125kV / 150kV |             |
| mA Range      | 10 to 400mA      | 10 to 500mA |
| mAs Range     | 0.1 to 500mAs    |             |

### Digital Flat-panel Detector

|              | 12x10inch |
|--------------|-----------|
| Size         | 14x17inch |
|              | 17x17inch |
| Scintillator | CsI       |
| Туре         | Wireless  |

### **DRGEM Customer Service Center**

#### • 24/7 Support

DRGEM's Customer Service team is available 24/7, 365 days a year\* via e-mail or Skype to support clients whenever they need.

#### • Remote Diagnosis

Remote d