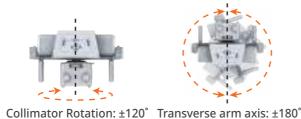

Column Rotation: ±325°

# **Specification**

### X-ray System

| Model         | TOPAZ-32D        | TOPAZ-40D   |
|---------------|------------------|-------------|
| Output Rating | 32kW             | 40kW        |
| kV Range      | 40~125kV / 150kV |             |
| mA Range      | 10 to 400mA      | 10 to 500mA |
| mAs Range     | 0.1 to 500mAs    |             |

### Digital Flat-panel Detector

|              | 12x10inch |
|--------------|-----------|
| Size         | 14x17inch |
|              | 17x17inch |
| Scintillator | CsI       |
| Туре         | Wireless  |

### **DRGEM Customer Service Center**

#### • 24/7 Support

DRGEM's Customer Service team is available 24/7, 365 days a year\* via e-mail or Skype to support clients whenever they need.

#### • Remote Diagnosis

Remote