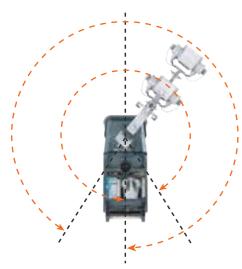

Column Rotation: ±325°

# **Specification**

### X-ray System

| Model         | TOPAZ-32D        | TOPAZ-40D   |
|---------------|------------------|-------------|
| Output Rating | 32kW             | 40kW        |
| kV Range      | 40~125kV / 150kV |             |
| mA Range      | 10 to 400mA      | 10 to 500mA |
| mAs Range     | 0.1 to 500mAs    |             |

### Digital Flat-panel Detector

|              | 12x10inch |
|--------------|-----------|
| Size         | 14x17inch |
|              | 17x17inch |
| Scintillator | CsI       |
| Туре         | Wireless  |

### **DRGEM Customer Service Center**

#### • 24/7 Support

DRGEM's Customer Service team is available 24/7, 365 days a year\* via e-mail or Skype to support clients whenever they need.

#### • Remote Diagnosis

Re