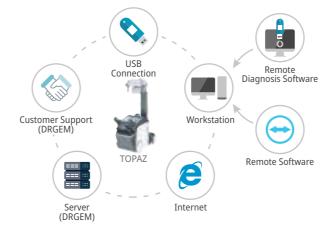

### **DRGEM Customer Service Center**

#### • 24/7 Support

DRGEM's Customer Service team is available 24/7, 365 days a year\* via e-mail or Skype to support clients whenever they need.

#### • Remote Diagnosis

Remote diagnosis can help minimize downtime by quickly finding the cause of errors and detecting potential issues before problems occur.

\*May vary by country.

© DRGEM Corporation - All rights reserved. Reproduction in whole or in part is prohibited without the written consent of the copyright-holder. Specifications and features are subject to change without notice. All changes will be in compliance with regulations governing manufacture of medical equipment.