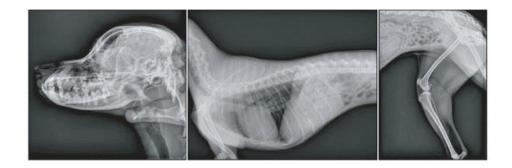

## Transform Your Veterinary Practice with Cutting-Edge Technology

The VXR Veterinary System from DRGEM is a revolutionary digital radiography system designed specifically for veterinary practices. With the VXR system, you can say goodbye to the darkroom, processor chemicals, and film. Embrace instant, high-quality digital images of companion animals that save time, reduce labor costs, and minimize unnecessary patient dose through its fast kV rising time feature.

#### **Key Features:**

- High-Quality Imaging: Instant digital images with superior quality for accurate diagnosis.
- **Digital Enhancement**: Easily enhance and annotate images, providing on-screen measurements and enabling seamless image transmission for referrals and consultations.
- **Comprehensive Package**: Includes Digital Imaging Receptor, X-Ray Table, computer workstation, and a full software package for an all-in-one solution.
- **Generator Options**: Choose from a variety of generator options tailored to your practice's needs.
  - Standard: 20 / 25 / 32 / 40 kW
  - Capacitor: 20 / 25 / 32 / 40 / 50 kW