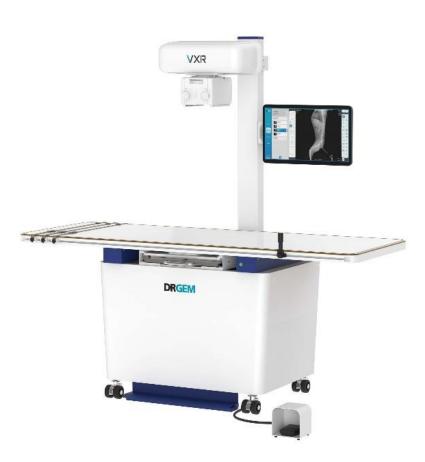

# **VXR Veterinary System**

**Digital Radiography System for Veterinary Practices** 

## Transform Your Veterinary Practice with Cutting-Edge Technology

The VXR Veterinary System from DRGEM is a revolutionary digital radiography system designed specifically for veterinary practices. With the VXR system, you can say goodbye to the darkroom, processor chemicals, and film. Embrace instant, high-quality digital images of companion animals that save time, reduce labor costs, and minimize unnecessary patient dose through its fast kV rising time feature.

#### **Key Features:**

- High-Quality Imaging: Instant digital images with superior quality for accurate diagnosis.
- **Digital Enhancement**: Easily enhance and annotate images, providing on-screen measurements and enabling seamless image transmission for referrals and consultations.
- **Comprehensive Package**: Includes Digital Imaging Receptor, X-Ray Table, computer workstation, and a full software package for an all-in-one solution.
- **Generator Options**: Choose from a variety of generator options tailored to your practice's needs.
  - Standard: 20 / 25 / 32 / 40 kW
  - Capacitor: 20 / 25 / 32 / 40 / 50 kW

#### Advanced Features for Optimal Performance:

- Movable 4-Way Tabletop: Offers flexibility and ease of positioning.
- **X-Ray Tube Toshiba E7242X**: With a focal spot size of 0.6/1.5mm and max 200kHU anode heat storage for precise imaging.
- **GXR High-Frequency X-Ray Generator**: Ensures excellent accuracy, reproducibility, and long-term stability.
- **Comprehensive Imaging Software**: Optional Mini-PACS server & viewers for advanced image management.
- Efficient Animal Handling: Buckle fastener for secure animal positioning and automatic APR selection for ease of use.